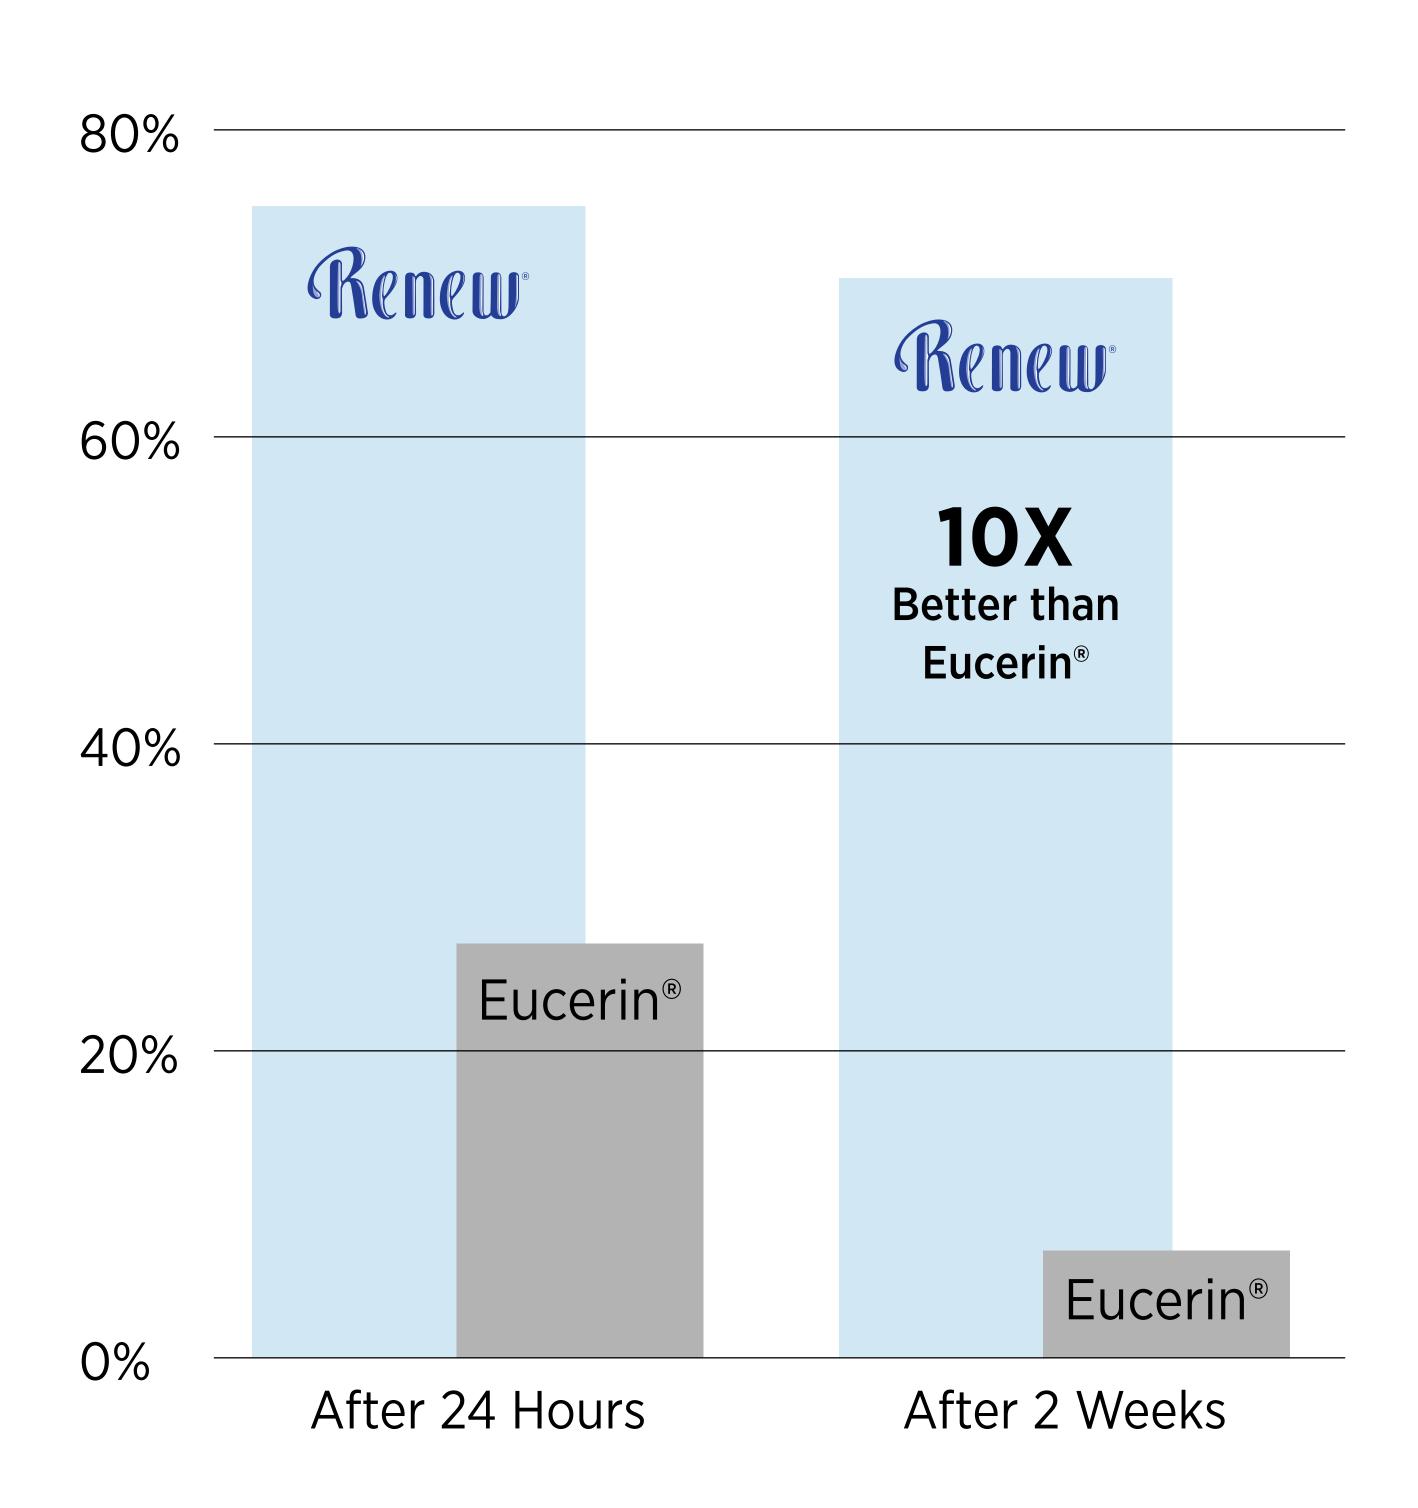

# RENEW<sup>®</sup> INTENSIVE SKIN THERAPY.

Renew is clinically proven to outperform the market-leading lotion.

Two studies were performed by Hill Top Research—one of the world's leading clinical research groups for personal care products—confirmed these results.

# RENEW® WINS WITH ADVANCED SCIENCE AND EXCEPTIONALLY HIGH-QUALITY INGREDIENTS.

#### **Hydration Improvement**