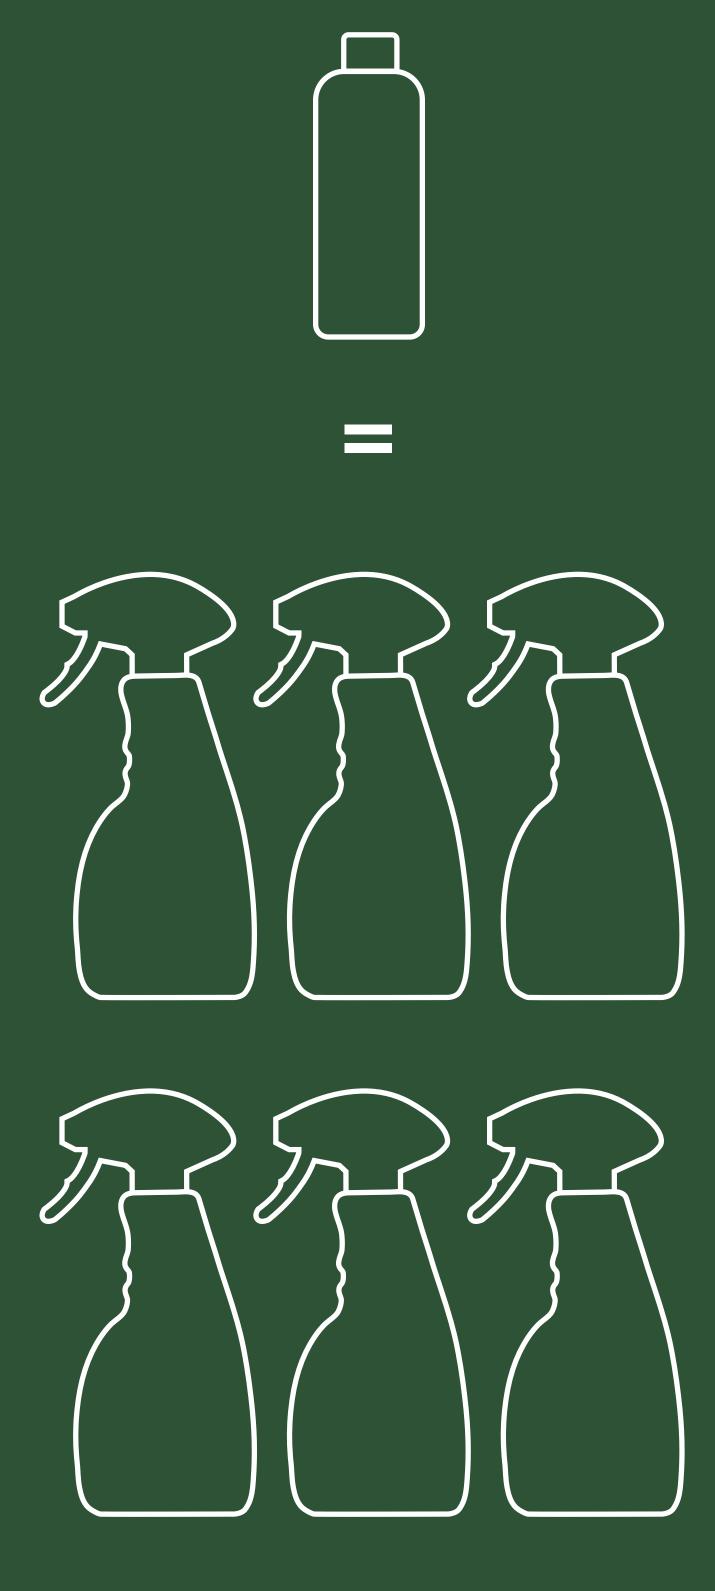

#### BY CONTRAST, MELALEUCA HAS MASTERED THE SCIENCE OF CONCENTRATION.

One of our concentrated EcoSense® cleaners makes 96 fl. oz. That's six full-sized spray bottles!

# CONCENTRATED PRODUCTS.

That means money savings for you and a lower cost per use.

And concentrated products are better for the environment, with less plastic packaging and less energy required for manufacturing and transportation.