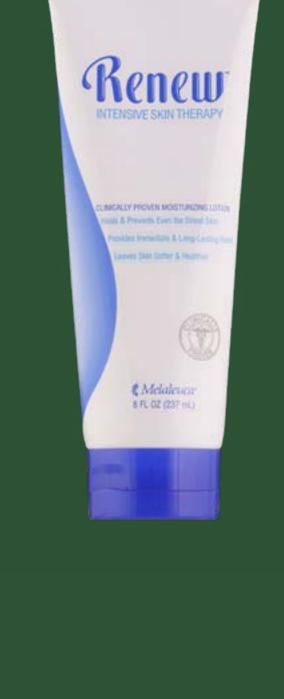

# RENEW<sup>®</sup> INTENSIVE SKIN THERAPY.

Renew is clinically proven to outperform the market-leading lotion.

Two studies were performed by Hill Top Research—one of the world's leading clinical research groups for personal care products—confirmed these results.

# RENEW® WINS WITH ADVANCED SCIENCE AND EXCEPTIONALLY HIGH-QUALITY INGREDIENTS.

#### **Hydration Improvement**