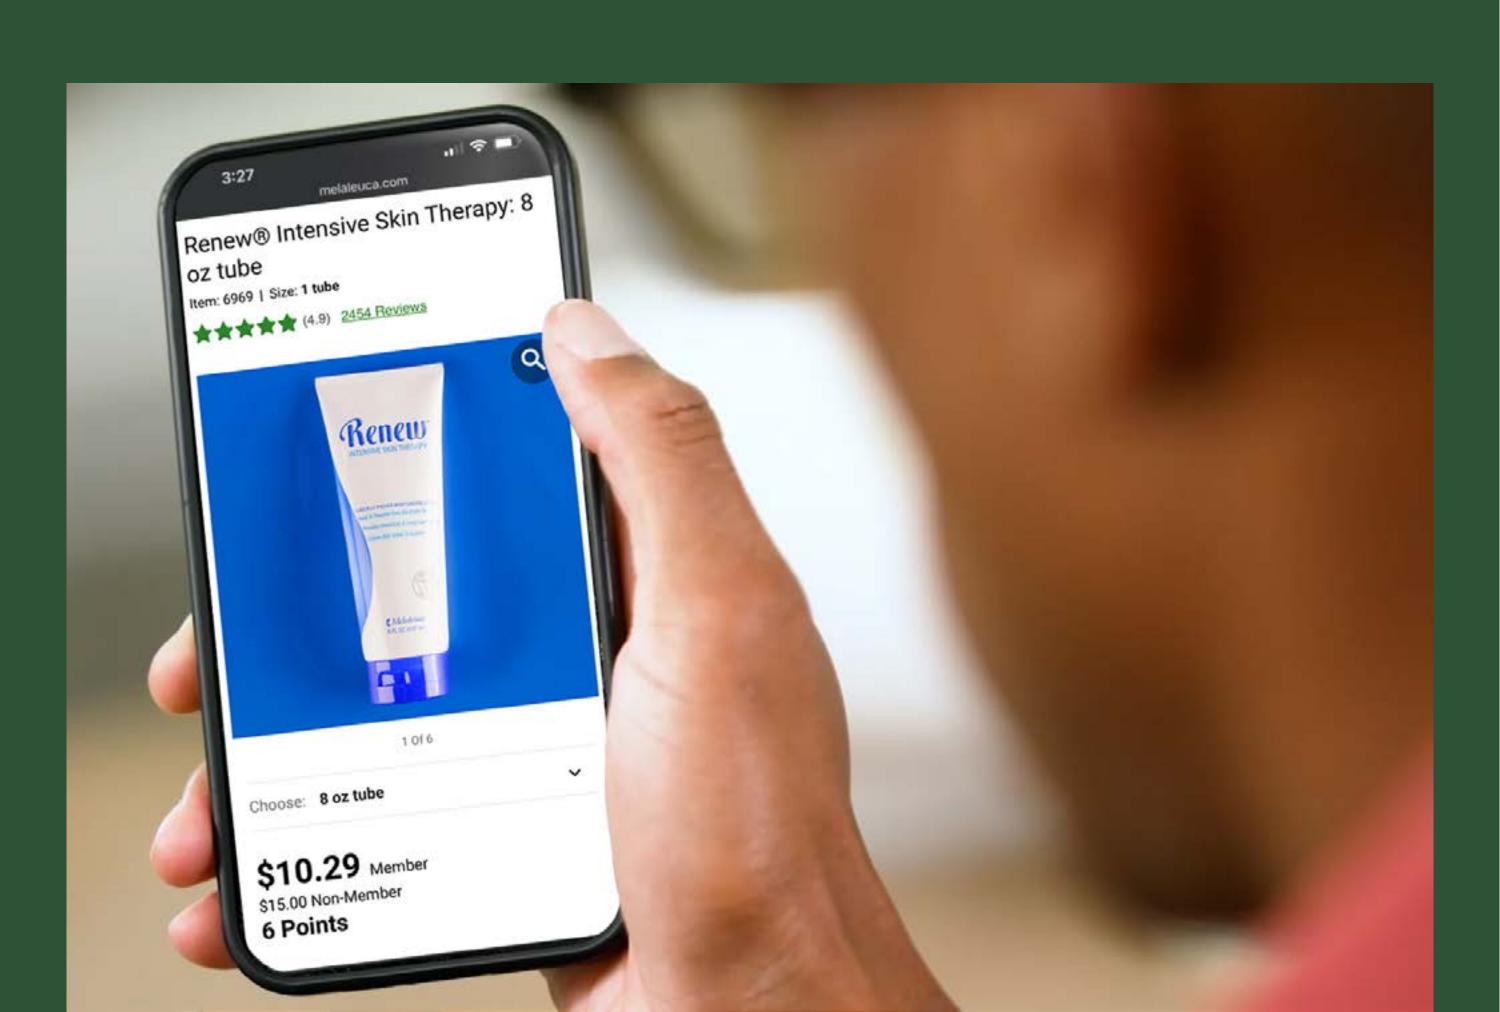

# RENEW<sup>®</sup> INTENSIVE SKIN THERAPY.

Renew is clinically proven to outperform the market-leading lotion.

Two studies were performed by Hill Top Research—one of the world's leading clinical research groups for personal care products—confirmed these results.

# RENEW® WINS WITH ADVANCED SCIENCE AND EXCEPTIONALLY HIGH-QUALITY INGREDIENTS.