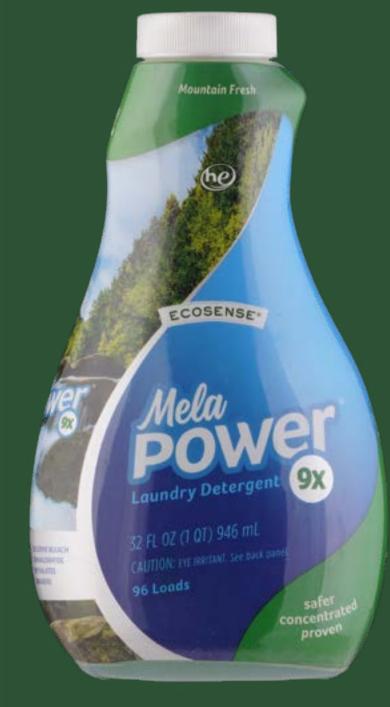

### Our EcoSense® line is the perfect example of exceptional quality.

We've formulated these products to be as safe as or safer than so-called green cleaners. Yet our products outperform those and the chemical-laden national brands too!

Laundry

Cleaners

#### BY CONTRAST, MELALEUCA HAS MASTERED THE SCIENCE OF CONCENTRATION.

One of our concentrated EcoSense® cleaners makes 96 fl. oz. That's six full-sized spray bottles!

# CONCENTRATED PRODUCTS.

That means money savings for you and a lower cost per use.

And concentrated products are better for the environment, with less plastic packaging and less energy required for manufacturing and transportation.