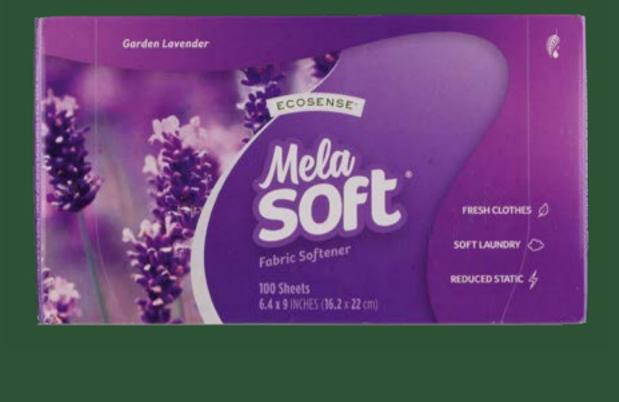

### Our EcoSense® line is the perfect example of exceptional quality.

We've formulated these products to be as safe as or safer than so-called green cleaners. Yet our products outperform those and the chemical-laden national brands too!

Laundry

Cleaners

#### BY CONTRAST, MELALEUCA HAS MASTERED THE SCIENCE OF CONCENTRATION.

One of our concentrated EcoSense® cleaners makes 96 fl. oz. That's six full-sized spray bottles!