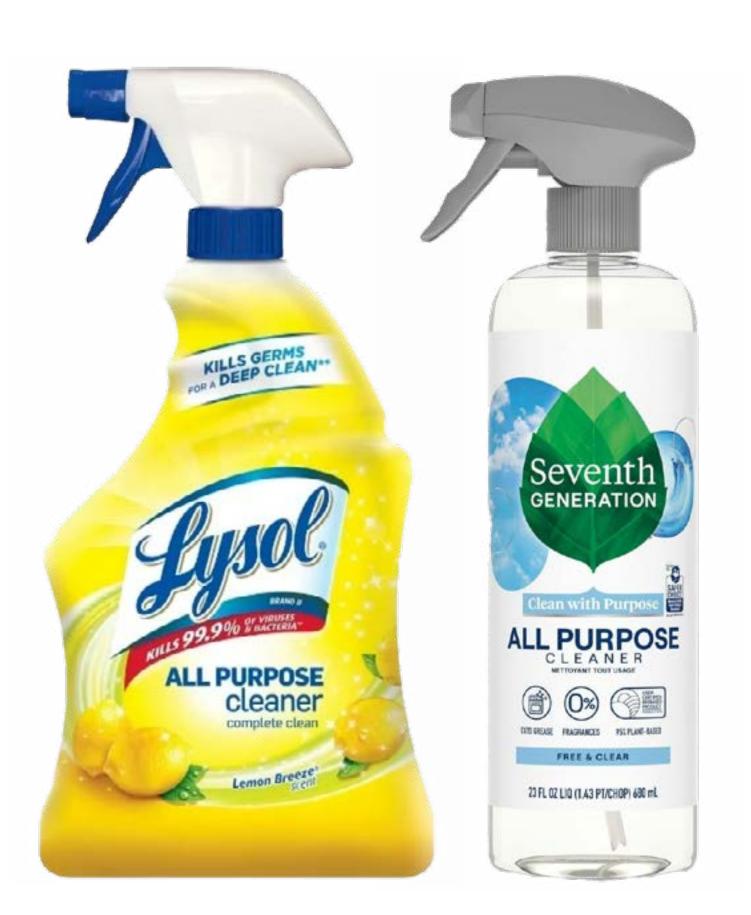

#### BY CONTRAST, MELALEUCA HAS MASTERED THE SCIENCE OF CONCENTRATION.

One of our concentrated EcoSense® cleaners makes 96 fl. oz. That's six full-sized spray bottles!

# CONCENTRATED PRODUCTS.

That means money savings for you and a lower cost per use.

And concentrated products are better for the environment, with less plastic packaging and less energy required for manufacturing and transportation.

Clear Power® 12x

4.2 Bottles of Windex®

\$0.07 \$6.99

PRICE PER FL OZ
TOTAL COST

\$0.15 \$14.62