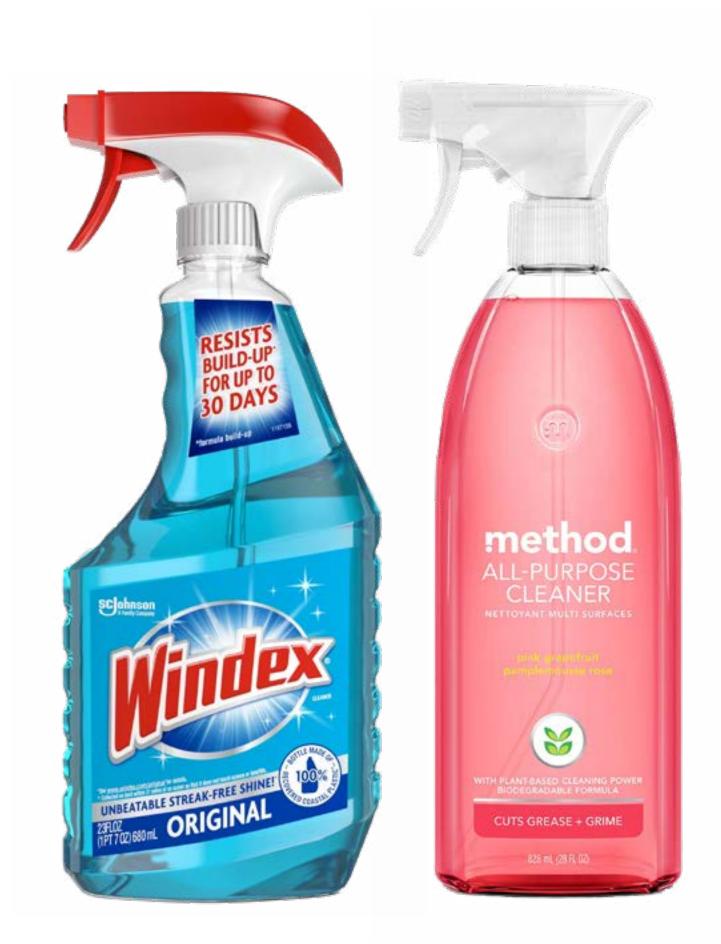

#### BY CONTRAST, MELALEUCA HAS MASTERED THE SCIENCE OF CONCENTRATION.

One of our concentrated EcoSense® cleaners makes 96 fl. oz. That's six full-sized spray bottles!

# CONCENTRATED PRODUCTS.

That means money savings for you and a lower cost per use.

And concentrated products are better for the environment, with less plastic packaging and less energy required for manufacturing and transportation.

Clear Power® 12x

4.2 Bottles of Windex®

\$0.07 \$6.99

PRICE PER FL OZ
TOTAL COST

\$0.15 \$14.62