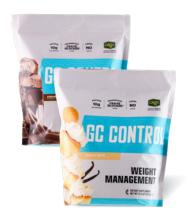

### ISCOVER REAL SOLUTIONS FOR EV

Natural blood sugar and weight management. GC Control™ is a delicious, one-of-a-kind, low-sugar shake that's specially formulated to put you in control of your junk-food cravings, energy levels, and weight-management efforts.\*

#### Vitality for Life®

Peak Performance Nutrition Pack GC Control™ Shake— Vanilla Bean Simply Fit™ Bars-Chocolate Chip Drizzle B-Fuel (caffeine-free)-Raspberry Lemonade Sustain® Active Electrolyte Hydration—Blueberry Pomegranate