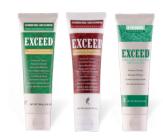

Exceed™ Tooth Polishes with ProRadiant Technology™. Exclusive to Melaleuca, ProRadiant *Technology* is powered by natural ingredients, like xylitol, T40-C3® Melaleuca Oil, and coconut-based cleansers, to deeply clean and whiten your teeth without damaging tooth enamel.