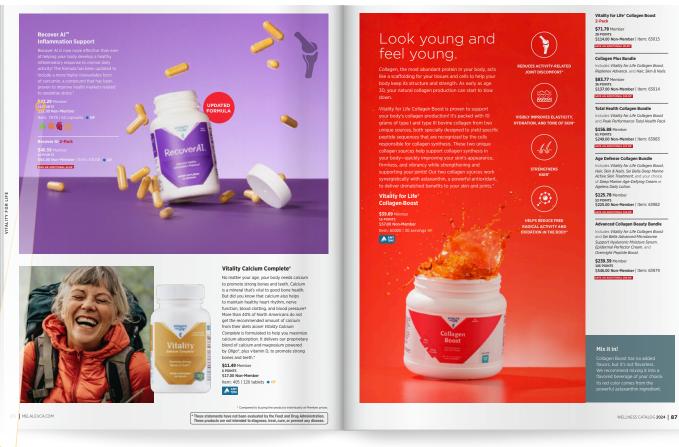

### The Peak Performance Nutrition Pack.

The most life-changing daily supplement pack on the market! Peak Performance has been proven in four separate human clinical studies to improve key health markers like free radical activity, inflammation, blood pressure, cholesterol, triglycerides, and blood sugar in healthy individuals. It's the one product we believe every Melaleuca Member should use every single day.\*

### Oligo® technology.

Scientifically proven mineral-delivery technology that delivers minerals to your body in a form patterned after fruits and vegetables for 10x better mineral absorption and 5x greater antioxidant protection.\*

heart health system.\*

Joint health concerns affect millions of people. Replenex® Advance and the Peak Performance Basic Bone & Joint Health Bundle are the most advanced natural joint-support solutions on the market.\*