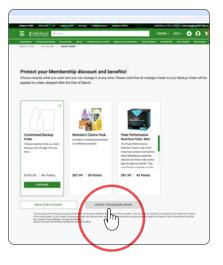

### STEP 3

Use the Search function to find and add the products you'd like. Click Update Your Backup Order when you're done. That's it. Your Customized Backup Order is set up.