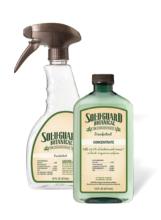

### Sol-U-Guard Botanical® Disinfectant.

Uses citric acid and thyme oil to eliminate household germs without harsh chemicals or fumes.

ProvexCV®. Powered by grape seed and skin extracts for natural heart health.

### Household Cleaning & Laundry

EcoSense® is Melaleuca's extensive line of cleaning, laundry, and dish care products.

EcoSense products don't use chlorine bleach, ammonia, or quaternary disinfectants. Instead, they use safe, naturally derived ingredients like thyme, citric acid—like that found in lemons—and other nature-inspired ingredients. The result? Products that are safer for your home, the environment, and your family.