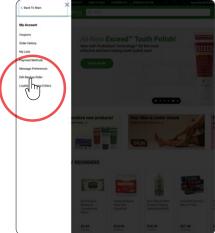

### How to set up your Customized Backup Order.

You can set up your Customized Backup Order at Melaleuca.com by following the three steps shown below. Or you can set up your Customized Backup Order with the help of a Customer Care representative by calling 208-534-3000.

### STEP 2 On the My Account menu, click Edit Backup Order.