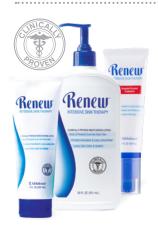

Renew® Intensive Skin Therapy Lotion. Clinically proven twice to outperform the leading competitor on every measure, including dryness, roughness, moisture content, and moisture retention of severely dry skin.

#### **Medicine Cabinet**

T36-C5® Melaleuca Oil (0.5 fl. oz.) MelaGel® Topical Gel (tube) Renew® Intensive Skin Therapy Lotion (8 fl. oz. tube) Pain-A-Trate® Ultra Cream Sun Shades® Lip Balm— Vanilla Bean